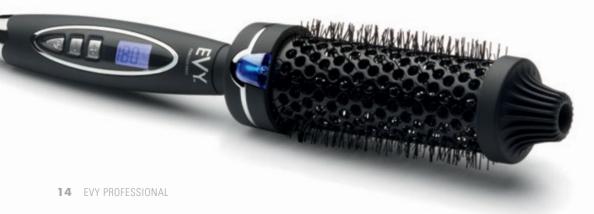

# EVY RESTYLE

The EVY RESTYLE Hot Brush effortlessly restyles and re-creates your blow wave, delivering a total "I've just walked out of the salon" look, every time!

Designed for styling dry hair, and equipped with heat resistant nylon bristles and Mineral Infused Technology, you can also create waves, curls or smooth dry hair in minutes - the ultimate true time saver and restyling hero!

- Hot brush for effortless restyling.
- Heat resistant nylon bristles.
- 38mm lightweight ceramic barrel.
- Mineral Infused Technology for inner hydration and ultimate shine.
- LCD display for precise temperature control 130-230° C.
- Cool tip for safe use.
- Thumb rest for easy balance.
- Sleep mode/auto shut off after 60mins.
- 3 meter cord 720° (degree) swivel cord .
- Universal voltage 100-240~ V /50 /60 Hz.
- 24 months warranty.