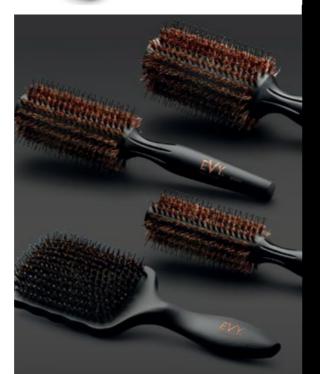

# EVY QUAD-TEC Brush

The EVY Professional Quad-Tec Brushes have been created by stylists for stylists to ensure superior quality and performance and to provide the perfect brush! Handmade in Korea with a unique Quad-Tec combination of carbon, ceramic, twisted bristle and concave barrel features for the ultimate brush for both professional and home use.

### **KEY FEATURES**

- Twisted nylon bristles for extra grip and no slipping whilst gently massaging the scalp.
- Mineral infused bristles to emit ionic energy for smoother shinier brushing, eliminating static and fly away hair.
- Carbon and Ceramic coated barrel provides faster drying and styling.
- Concave shaped vented barrel retains heat for faster drying with better tension for extra volume or smoothing.
- Super lightweight comfortable styling.
- Soft touch rubber handle for ergonomic smooth handling and comfort.
- Available in sizes: 25mm, 33mm, 43mm and 53mm.