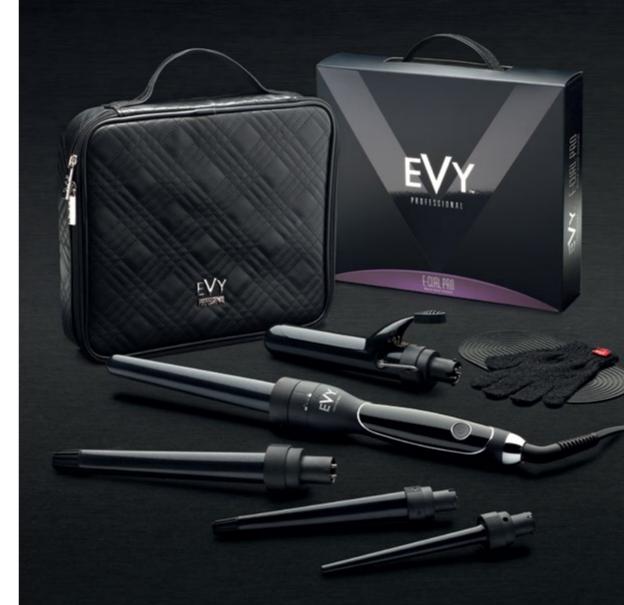

# EVY E-CURL PRO

The EVY E-CURL PRO with Mineral Infused Technology allows you to create healthier looking hair with volume that lasts. The ultimate styling tool collection with 5 interchangeable barrels is a must for all professionals and consumers demanding the ultimate styling tool collection.

Beware of Addiction!

E-CURL PRO 2021 FINALIST Most Innovative Hair Tool

- 5 interchangeable heads with easy locking system
- Mineral Infused Technology for inner hydration and ultimate shine
- 8/19mm conical
- 18/25mm conical
- 19/25mm oval with cool tip
- 19/32mm oval with cool tip
- 32mm classic round with clamp
- Finger grip on barrel for safe removal
- LCD display for precise temperature control 160-210C / 320-410 F
- Professional heat resistant travel and storage bag
- Protecting heatproof mat and glove
- Ergonomic super lightweight
- Auto shut off after 60 minutes
- 3 meter cord 720° (degree) swivel cord
- Universal voltage 100-240V 50/60 Hz
- 24 months warranty