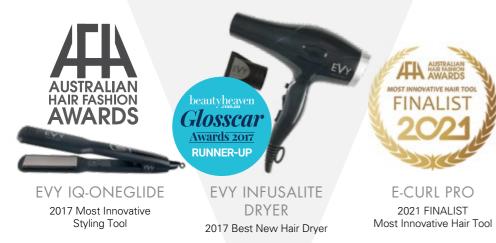

# EVY iq-oneglide

The styling superstar! Not only does this iron straighten and style hair to sleek and silky perfection, it also infuses it with hydration and moisture to leave it looking super shiny and healthy.

# $\mathsf{EVY}$ infusalite dryer

This is one of the lightest, brightest dryers ever! Featuring the same smart patented 32 natural negative ion and far infrared generating minerals, it infuses hair with inner hydration and moisture. Each blast leaves hair smoother and more hydrated. And as one of the lightest dryers on the market, it gives you more freedom for styling prowess.

# EVY E-CURL PRO

The EVY E-CURL PRO with Mineral Infused Technology allows you to create healthier looking hair with volume that lasts. The ultimate styling tool collection with 5 interchangeable barrels is a must for all professionals and consumers demanding the ultimate styling tool collection.

# EVY AWARD-WINNERS

WWW.EVYPROFESSIONAL.COM | 🞯 🗗 @EVYPROFESSIONAL