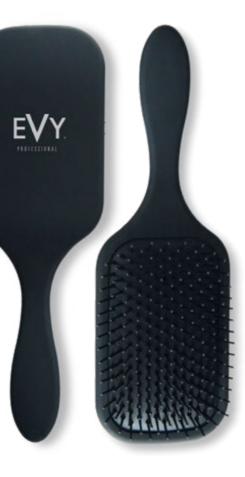

# EVY PROFESSIONAL Paddle Brush

The EVY PROFESSIONAL brushes have been created by stylists for stylists to ensure superior quality and performance and to provide the perfect brush! Handmade in Korea this brush offers soft cushion features for gentle scalp stimulation.

### **KEY FEATURES**

- Super lightweight comfortable styling.
- Gentle massaging bristles set in a natural rubber cushion for improved scalp circulation and gentle brushing.
- Mineral infused bristles to emit ionic energy for smoother shinier brushing, eliminating static and fly away hair.
- Soft touch rubber handle for ergonomic smooth handling and comfort.