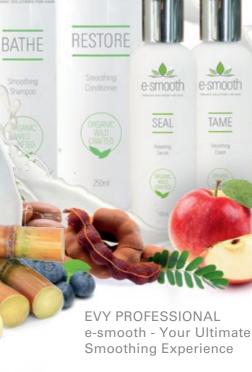

### ORGANIC SOLUTIONS FOR HAIR

Our Smoothing Emulsion, a shampoo that will straighten/ smooth hair in just one step (insalon service) in 1-2 hours with 80% organic wild crafted ingredients.

#### e-smooth DOES not contain formaldyde

**and parabens** and is free of all nasties and is compatible with all chemical services and hair types.

#### Totally safe with no hidden nasties.

A blend of 4 organic acids to create smooth silky hair that will last up to four months .

The end result is hair that will be silky and shiny and super easy to manage.

We recommend the e-smooth Bathe and Restore, Seal or Tame to maintain and ensure longevity of your e smooth service.

e-smooth contains wild-crafted organic ingredients to pamper the hair with nourishing oils and extracts. 100% natural ingredients including fruit extracts, Tamarind, Apple, Sugar Cane Milk with Hyaluronic Acid and Ceramides combine for added moisture. Shine, silkiness and ease of styling is achieved naturally and safely, to create smooth, manageable, hydrated hair.

### BATHE / RESTORE

Deep moisturising shampoo and conditioner with wild crafted organic ingredients to pamper your hair with nourishing oils and extracts.

Natural ingredients including fruit extracts, green tea, blueberry, and wheat germ, with Hyaluronic Acid and Ceramides for added moisture. Paraben and Sulfate free.

### SEAL OIL SERUM

Seal Repairing Serum with luxurious ingredients including ceramides ,daffodil oil ,jojoba, Argan oil and Omega 3 to provide nutrition, extra hydration and shine whilst locking in moisture .

### TAME SMOOTHING CREAM

Silk-refined cream with 100% natural ingredients including daffodil, jojoba and argan oils, green tea and ceramides to lock in moisture.

Nourish and moisturise hair giving extraordinary silkiness and shine without weighing down your hair.