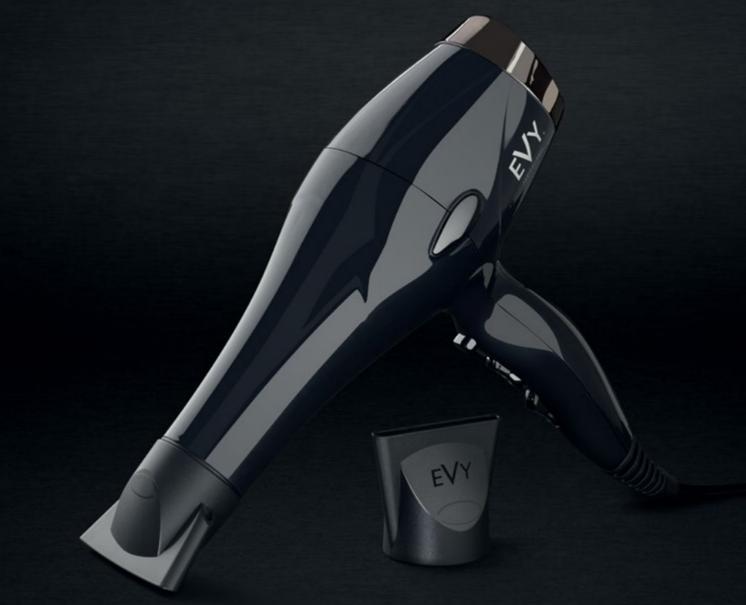

# $\mathsf{EVY}$ infusalite dryer

This is one of the lightest, brightest dryers ever! Featuring the same smart patented 32 natural negative ion and far infrared generating minerals, it infuses hair with inner hydration and moisture. Each blast leaves hair smoother and more hydrated. And as one of the lightest dryers on the market, it gives you more freedom for styling prowess.

### KEY FEATURES

- Ultra lightweight only 378g.
- 2000 watts of super power.
- Mineral Infused Technology for inner hydration and super shine.
- Two different size nozzles for greater styling options.
- 3 variable heat and fan speeds.
- Lock in cool shot button.
- A convenient hang ring.
- 3m professional cord.
- Also includes soft carry/dust bag.
- 12 month warranty.

Hair **BEFORE** Mineral Infused Technology

Hair **AFTER** Mineral Infused Technology

ensuring easy, effortless styling with it's super-powerful and super-hydrating technology.

Featuring 2400 watts of power. Patented EVY Mineral Technology to lock in inner hydration for faster drying and styling.

INE CELEBRAT

- Super long-lasting motor life.
- Cool Shot button.
- Anti-slip number controls.
- Ceramic grill for longer life.
- 100% recyclable components.
- Italian parts fully assembled in Italy.
- No toxic paints.
- Zero electromagnetic charges emitted.
- Flexible 3 metre cord.
- Two nozzles Diffuser and Silencer available.
- 24 months warranty