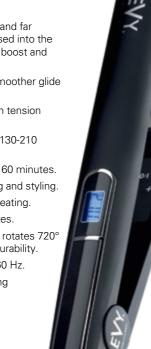

# EVY iq-oneglide

The styling superstar! Not only does this iron straighten and style hair to sleek and silky perfection, it also infuses it with hydration and moisture to leave it looking super shiny and healthy.

### **KEY FEATURES**

- Patented 32 natural negative ion and far infrared generating minerals infused into the plate for a superpower hydration boost and hair repair.
- 24-carat gold infused plate, for smoother glide and deeper hydration.
- 3-strip plate design for more even tension and faster results.
- Digital temperature control from 130-210 degrees Celsius.
- Automatic shut-off function after 60 minutes.
- Soft touch finish for easier curling and styling.
- Metal ceramic heater for faster heating.
- Available in both 1" and 1.5" plates.
- 3 Metre professional swivel cord rotates 720° for maximum convenience and durability.
- Universal voltage 100-240V~50/60 Hz.
- Heat Proof Bags for easy travelling and storage.
- 24 months warranty.