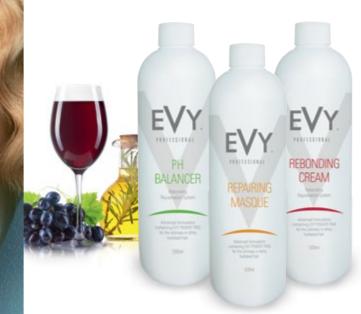

## EVY rebonding rejuvenation system

The EVY PROFESSIONAL Rebonding Rejuvenation system will permanently straighten curly, frizzy, unruly hair - actually changing its texture to be soft, shiny and incredibly smooth.

With the correct application performed by your certified EVY Technician, you will achieve easy to manage, shiny hair.

The EVY PROFESSIONAL Rebonding System is an advanced formulation containing selected extracts for the ultimate in permanent hair rebonding (straightening) and rejuvenation.

### KEY INGREDIENTS

Infused with OLEA EUROPAEA (Olive Oil extract), which contains at least four different antioxidants, also produces LINOLEIC ACID that prevents water from evaporating. This leaves the hair shaft filled with moisture so that no external moisture can create frizz!

IONISED WATER to ensure a perfect inner hydration balance. Also containing RESVERATROL - the potent antioxidant goodness found in grapes to help fight the ageing process. Together this POWER TRIO will assist in ensuring that hair is not only naturally straight but hydrated, smooth and shiny.

REPAIRING MASK

With the power trio of ionised water, resveratrol and olive oil extract, this rich nourishing mask will silken and gloss all hair types.

Use weekly for best results, leaving on for for up to 30 minutes.

#### SUMMARY

- Olive oil extract for extra silkiness, softness and hydration.
- lonised water emitting negative ions for inner hydration.
- Resveratrol to help fight the ageing process.
- Straightens the hair permanently, reducing after care and styling.
- Does not contain formaldehyde.